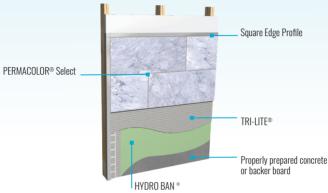

CRETE® Profiles & Trims fulfill a wide range of needs including edge protection, floor transitions, decorative and more. Installed indoors and outdoors, they can be used with multiple floor coverings such as tile and stone, terrazzo, wood and LVT. Create unique designs with a selection of finishes and colors in kitchens and bathrooms, commercial and residential applications, and everything in between.



laticrete.com/profiles





Complement the complete system of LATICRETE installation products with this wide-ranging line of profiles and trims. You can now specify, design, install, or sell a complete single source installation system from the substrate up — all backed by a 100% labor and materials system warranty including lifetime.

LIFETIME WARRANTY

#### **Wall Installation System**



#### Floor Installation System



## Select custom colors with the LATICRETE® AnyColor™ program.

#### Your Color Options are Virtually Endless

Take your design further with our ANYCOLOR™ program to custom-match profiles and trims. Create one-of-a-kind looks using a unique color scheme to create renovations and additions that flow seamlessly into a project. When combined with a custom grout and caulk colors, the only limit to your design is your imagination!







For more information, or to request a launch kit visit