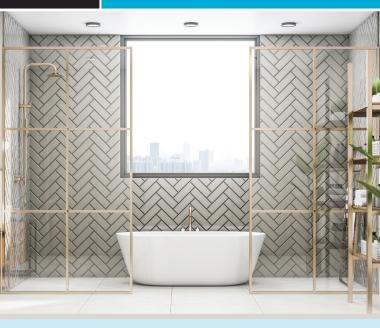

### One Source. Limitless Capabilities.

From Profiles to the Complete LATICRETE® System.

LATICRETE® Profiles & Trims fulfill a wide range of needs including edge protection, floor transitions, decorative and more. Installed indoors and outdoors, they can be used with multiple floor coverings such as tile and stone, terrazzo, wood and LVT. Create unique designs with a selection of finishes and colors in kitchens and bathrooms, commercial and residential applications, and everything in between.

laticrete.com/profiles

Complement the complete system of LATICRETE installation products with this wide-ranging line of profiles and trims. You can now specify, design, install, or sell a complete single source installation system from the substrate up — all backed by a 100% labor and materials system warranty including lifetime.