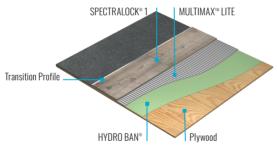

wide range of needs including edge protection, floor transitions, decorative and more. Installed indoors and outdoors, they can be used with multiple floor coverings such as tile and stone, terrazzo, wood and LVT. Create unique designs with a selection of finishes and colors in kitchens and bathrooms, commercial and residential applications, and everything in between.



laticrete.com/profiles





Complement the complete system of LATICRETE installation products with this wide-ranging line of profiles and trims. You can now specify, design, install, or sell a complete single source installation system from the substrate up — all backed by a 100% labor and materials system warranty including lifetime.

LIFETIME WARRANTY

#### **Wall Installation System**



#### Floor Installation System



## Select custom colors with the LATICRETE® AnyColor™ program.

#### Your Color Options are Virtually Endless

Take your design further with our ANYCOLOR™ program to custom-match profiles and trims. Create one-of-a-kind looks using a unique color scheme to create renovations and additions that flow seamlessly into a project. When combined with a custom grout and caulk colors, the only limit to your design is your imagination!







For more information, or to request a launch kit visit