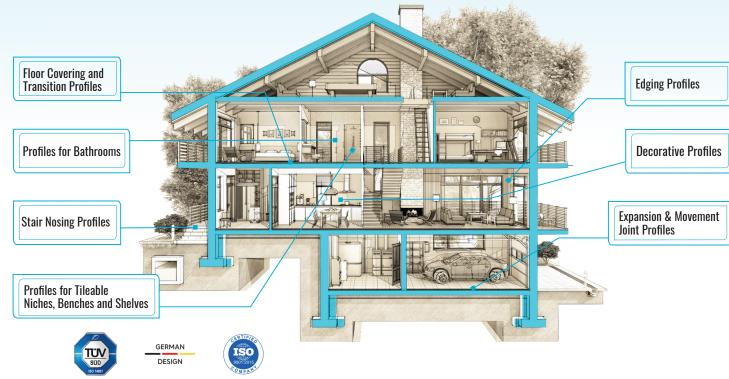

# An Extensive Selection of Over 4,000 Profiles and Trims

LATICRETE offers a comprehensive line of profiles and trims including a broad range of materials, finishes and colors in a multitude of shapes and sizes, making it easy to find the right product for the job. German-engineered and manufactured, LATICRETE® Profiles & Trims meet the highest quality standards to ensure the best installation experience and appearance for years to come.

### One Source. Limitless Capabilities.

From Profiles to the Complete LATICRETE® System.

LATICRETE® Profiles & Trims fulfill a wide range of needs including edge protection, floor transitions, decorative and more. Installed indoors and outdoors, they can be used with multiple floor coverings such as tile and stone, terrazzo, wood and LVT. Create unique designs with a selection of finishes and colors in kitchens and bathrooms, commercial and residential applications, and everything in between.

laticrete.com/profiles

Complement the complete system of LATICRETE installation products with this wide-ranging line of profiles and trims. You can now specify, design, install, or sell a complete single source installation system from the substrate up — all backed by a 100% labor and materials system warranty including lifetime.