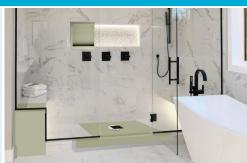

### **CUSTOM SHOWER SYSTEM COMPONENTS**

PANS | NICHES | BENCHES | SEATS | CURBS | OVERLAYS | RAMPS | EXTENSIONS

| FEATURES                                                                                                     | BENEFITS                                                                                                                                                          |
|--------------------------------------------------------------------------------------------------------------|-------------------------------------------------------------------------------------------------------------------------------------------------------------------|
| Shower pans and accessories compatible with various waterproofing membranes (liquid/sheet) and drain options | Provides versatility to meet individual preferences, while delivering the convenience and reliability of a comprehensive single-source shower installation system |
| Custom size and dimensional versatility                                                                      | Virtually eliminates the need for onsite modification                                                                                                             |
| Constructed of high-density foam                                                                             | Ensures durability during transportation and installation                                                                                                         |
| Pre-sloped and pre-waterproofed <sup>†</sup>                                                                 | To reduce overall project time with minimal effort and experience required                                                                                        |