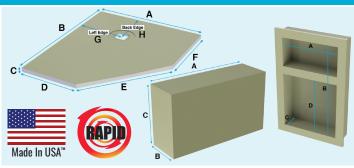

### **CUSTOM SHOWER SYSTEM COMPONENTS**

PANS | NICHES | BENCHES | SEATS | CURBS | OVERLAYS | RAMPS | EXTENSIONS

| FEATURES                                                                                                     | BENEFITS                                                                                                                                                          |
|--------------------------------------------------------------------------------------------------------------|-------------------------------------------------------------------------------------------------------------------------------------------------------------------|
| Shower pans and accessories compatible with various waterproofing membranes (liquid/sheet) and drain options | Provides versatility to meet individual preferences, while delivering the convenience and reliability of a comprehensive single-source shower installation system |
| Custom size and dimensional versatility                                                                      | Virtually eliminates the need for onsite modification                                                                                                             |
| Constructed of high-density foam                                                                             | Ensures durability during transportation and installation                                                                                                         |
| Pre-sloped and pre-waterproofed <sup>†</sup>                                                                 | To reduce overall project time with minimal effort and experience required                                                                                        |

## **System Compatibility:**

- HYDRO BAN® point drains and linear drains^^
- Full system installation with underlayments, waterproofing/anti-fracture, adhesives, grouts & sealants, and profiles & trims
- Single source supplier for complete system protection